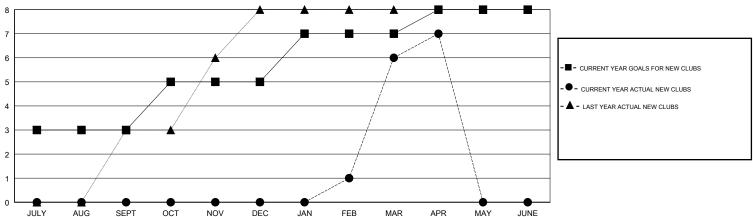

## **LOCATION REP OF BANGLADESH**

GMT CA

| Clubs                 |               |           |               | Members               |                           |                         |                                              |
|-----------------------|---------------|-----------|---------------|-----------------------|---------------------------|-------------------------|----------------------------------------------|
| RESULTS FOR 2017-2018 |               |           |               | RESULTS FOR 2017-2018 |                           |                         |                                              |
| QUARTER               | NEW CLUB GOAL | NEW CLUBS | DROPPED CLUBS | QUARTER               | MEMBER GROWTH NET<br>GOAL | MEMBER GROWTH<br>ACTUAL | DROPPED MEMBERS ACTUAL (including transfers) |
| JULY/AUG/SEPT         | 3             | 0         | 1             | JULY/AUG/SEPT         | 135                       | 38                      | 59                                           |
| OCT/NOV/DEC           | 2             | 0         | 10            | OCT/NOV/DEC           | 120                       | 6                       | 175                                          |
| JAN/FEB/MAR           | 2             | 6         | 1             | JAN/FEB/MAR           | 90                        | 370                     | 66                                           |
| APR/MAY/JUNE          | 1             | 1         | 0             | APR/MAY/JUNE          | 45                        | 29                      | 3                                            |

## GOALS AND ACTUAL MEMBERS CUMULATIVE

| -■- MEMBER GROWTH NET GOAL        |  |
|-----------------------------------|--|
| - ● - MEMBER GROWTH ACTUAL        |  |
| - ▲ - LAST YEAR MEMBERSHIP ACTUAL |  |
|                                   |  |
|                                   |  |
|                                   |  |